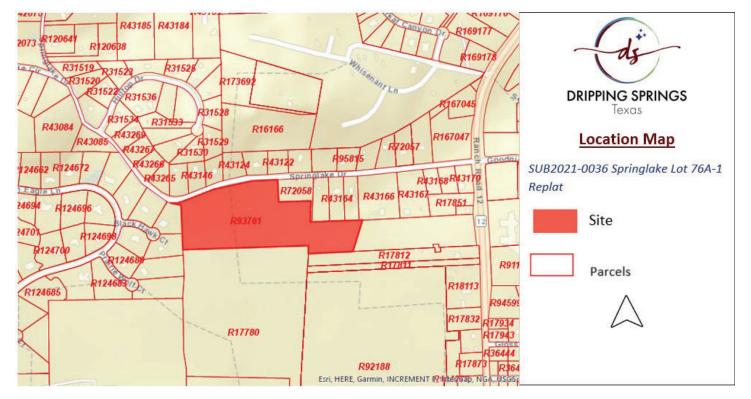

## BUSINESS

- **3.** Public hearing and consideration of possible action regarding SUB2021-0036: an application to consider a Replat for an approximately 18.58 acre tract located at 501 Springlake Drive, Dripping Springs, TX 78620, Legal Description SPRINGLAKE, LOT PT OF 76A-1, ACRES 2.11. Applicant: Jon Thompson
  - a. Presentation
  - b. Staff Report
  - c. Public Hearing
  - d. Replat
- 4. Discuss and consider approval of the Appointment of a member of the Planning & Zoning Commission to serve as Vice Chair of the Commission for a term of one year.