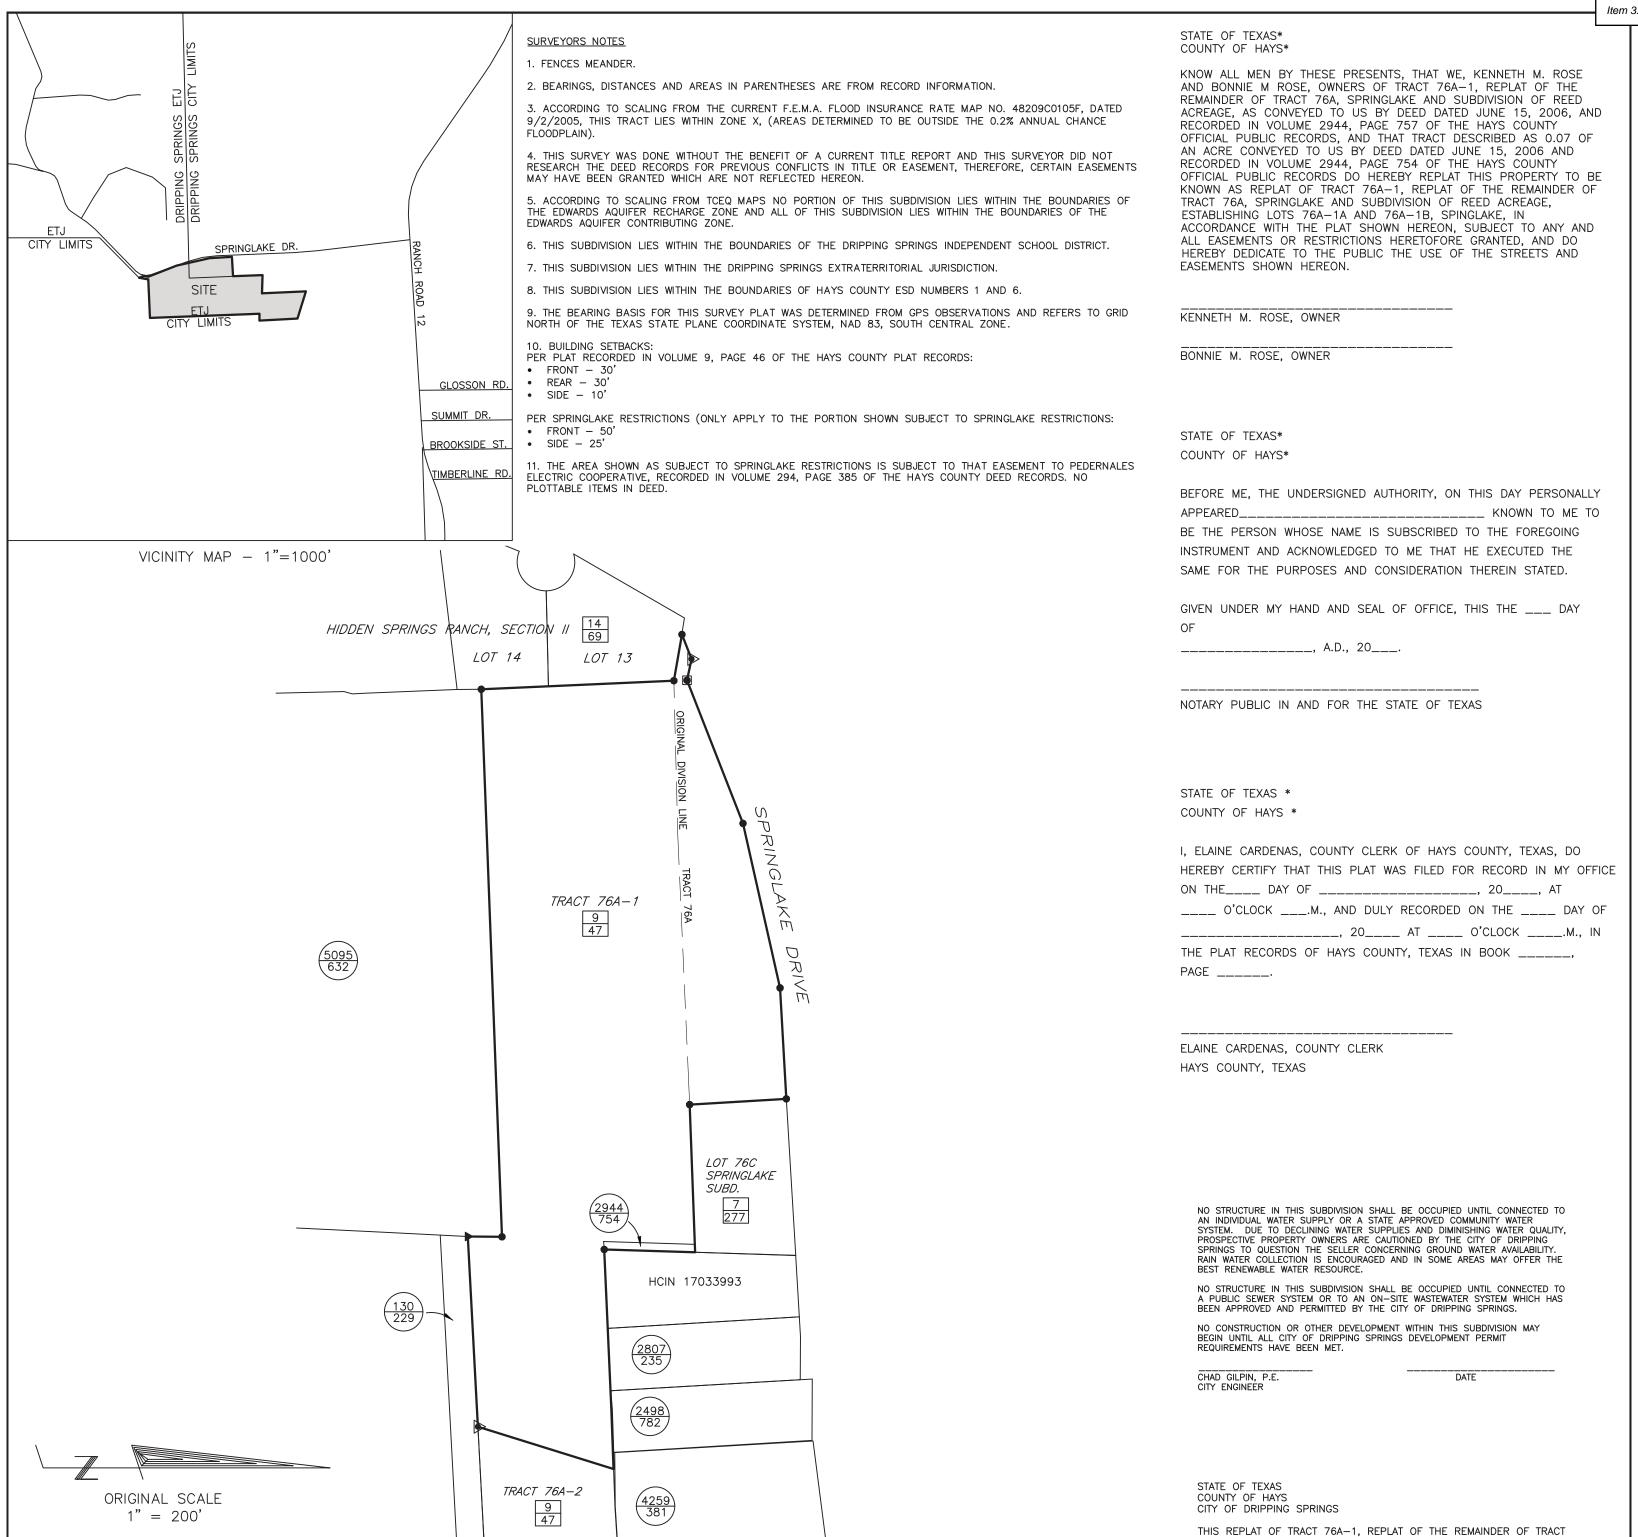

## BUSINESS

- **3.** Public hearing and consideration of possible action regarding SUB2021-0036: an application to consider a Replat for an approximately 18.58 acre tract located at 501 Springlake Drive, Dripping Springs, TX 78620, Legal Description SPRINGLAKE, LOT PT OF 76A-1, ACRES 2.11. Applicant: Jon Thompson
  - a. Presentation
  - b. Staff Report
  - c. Public Hearing
  - d. Replat
- 4. Discuss and consider approval of the Appointment of a member of the Planning & Zoning Commission to serve as Vice Chair of the Commission for a term of one year.