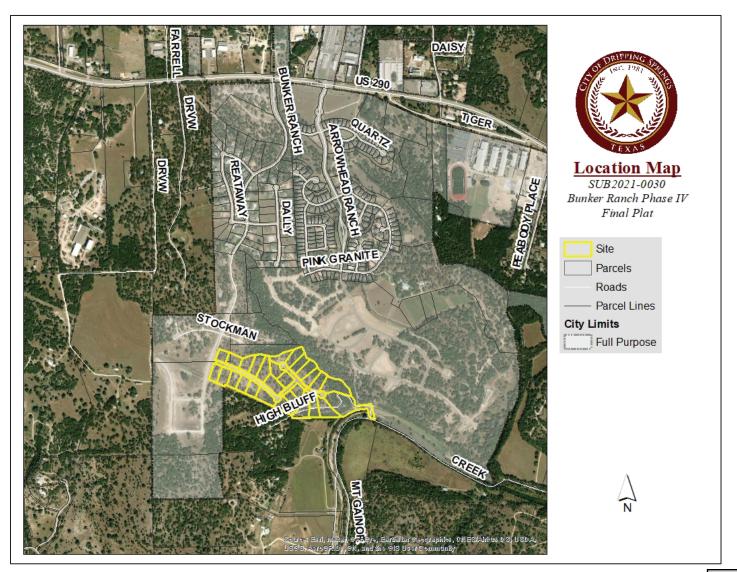

- **1.** Approval of SUB2021-0030: a Final Plat for Bunker Ranch Phase 4 an approximately 38.94 acre tract located at 2751 US 290, Dripping Springs, TX 78620, Legal Description ABS 222 BENJAMIN F HANNA SURVEY 0.74 AC. *Applicant: Brian Estes, Civil & Environmental Consultants, Inc.*
- 2. Approval of the June 22, 2021, Planning & Zoning Commission regular meeting minutes.

| PROPERTY INFORMATION                               |                                            |  |  |
|----------------------------------------------------|--------------------------------------------|--|--|
| PROPERTY OWNER NAME                                | Steve Harren                               |  |  |
| PROPERTY ADDRESS                                   | 2751 US 290, Dripping Springs, Texas 78620 |  |  |
| CURRENT LEGAL<br>DESCRIPTION                       | Subdivision Phase 4 of Bunker Ranch        |  |  |
| TAX ID #                                           | R15068, R15053                             |  |  |
| LOCATED IN City Limits                             |                                            |  |  |
|                                                    | Extraterritorial Jurisdiction              |  |  |
| CURRENT LAND ACREAGE                               | 38.94                                      |  |  |
| SCHOOL DISTRICT                                    | Dripping Springs ISD                       |  |  |
| ESD DISTRICT(S)                                    | ESD #6                                     |  |  |
| ZONING/PDD/OVERLAY                                 | SF2                                        |  |  |
| EXISTING ROAD FRONTAGE                             | ✓Private Name: Bunker Ranch Road           |  |  |
|                                                    | State Name:                                |  |  |
|                                                    | City/County (public) Name:                 |  |  |
| DEVELOPMENT<br>AGREEMENT?<br>(If so, please attach | □Yes (see attached)<br>☑Not Applicable     |  |  |
| agreement)                                         | Development Agreement Name:                |  |  |