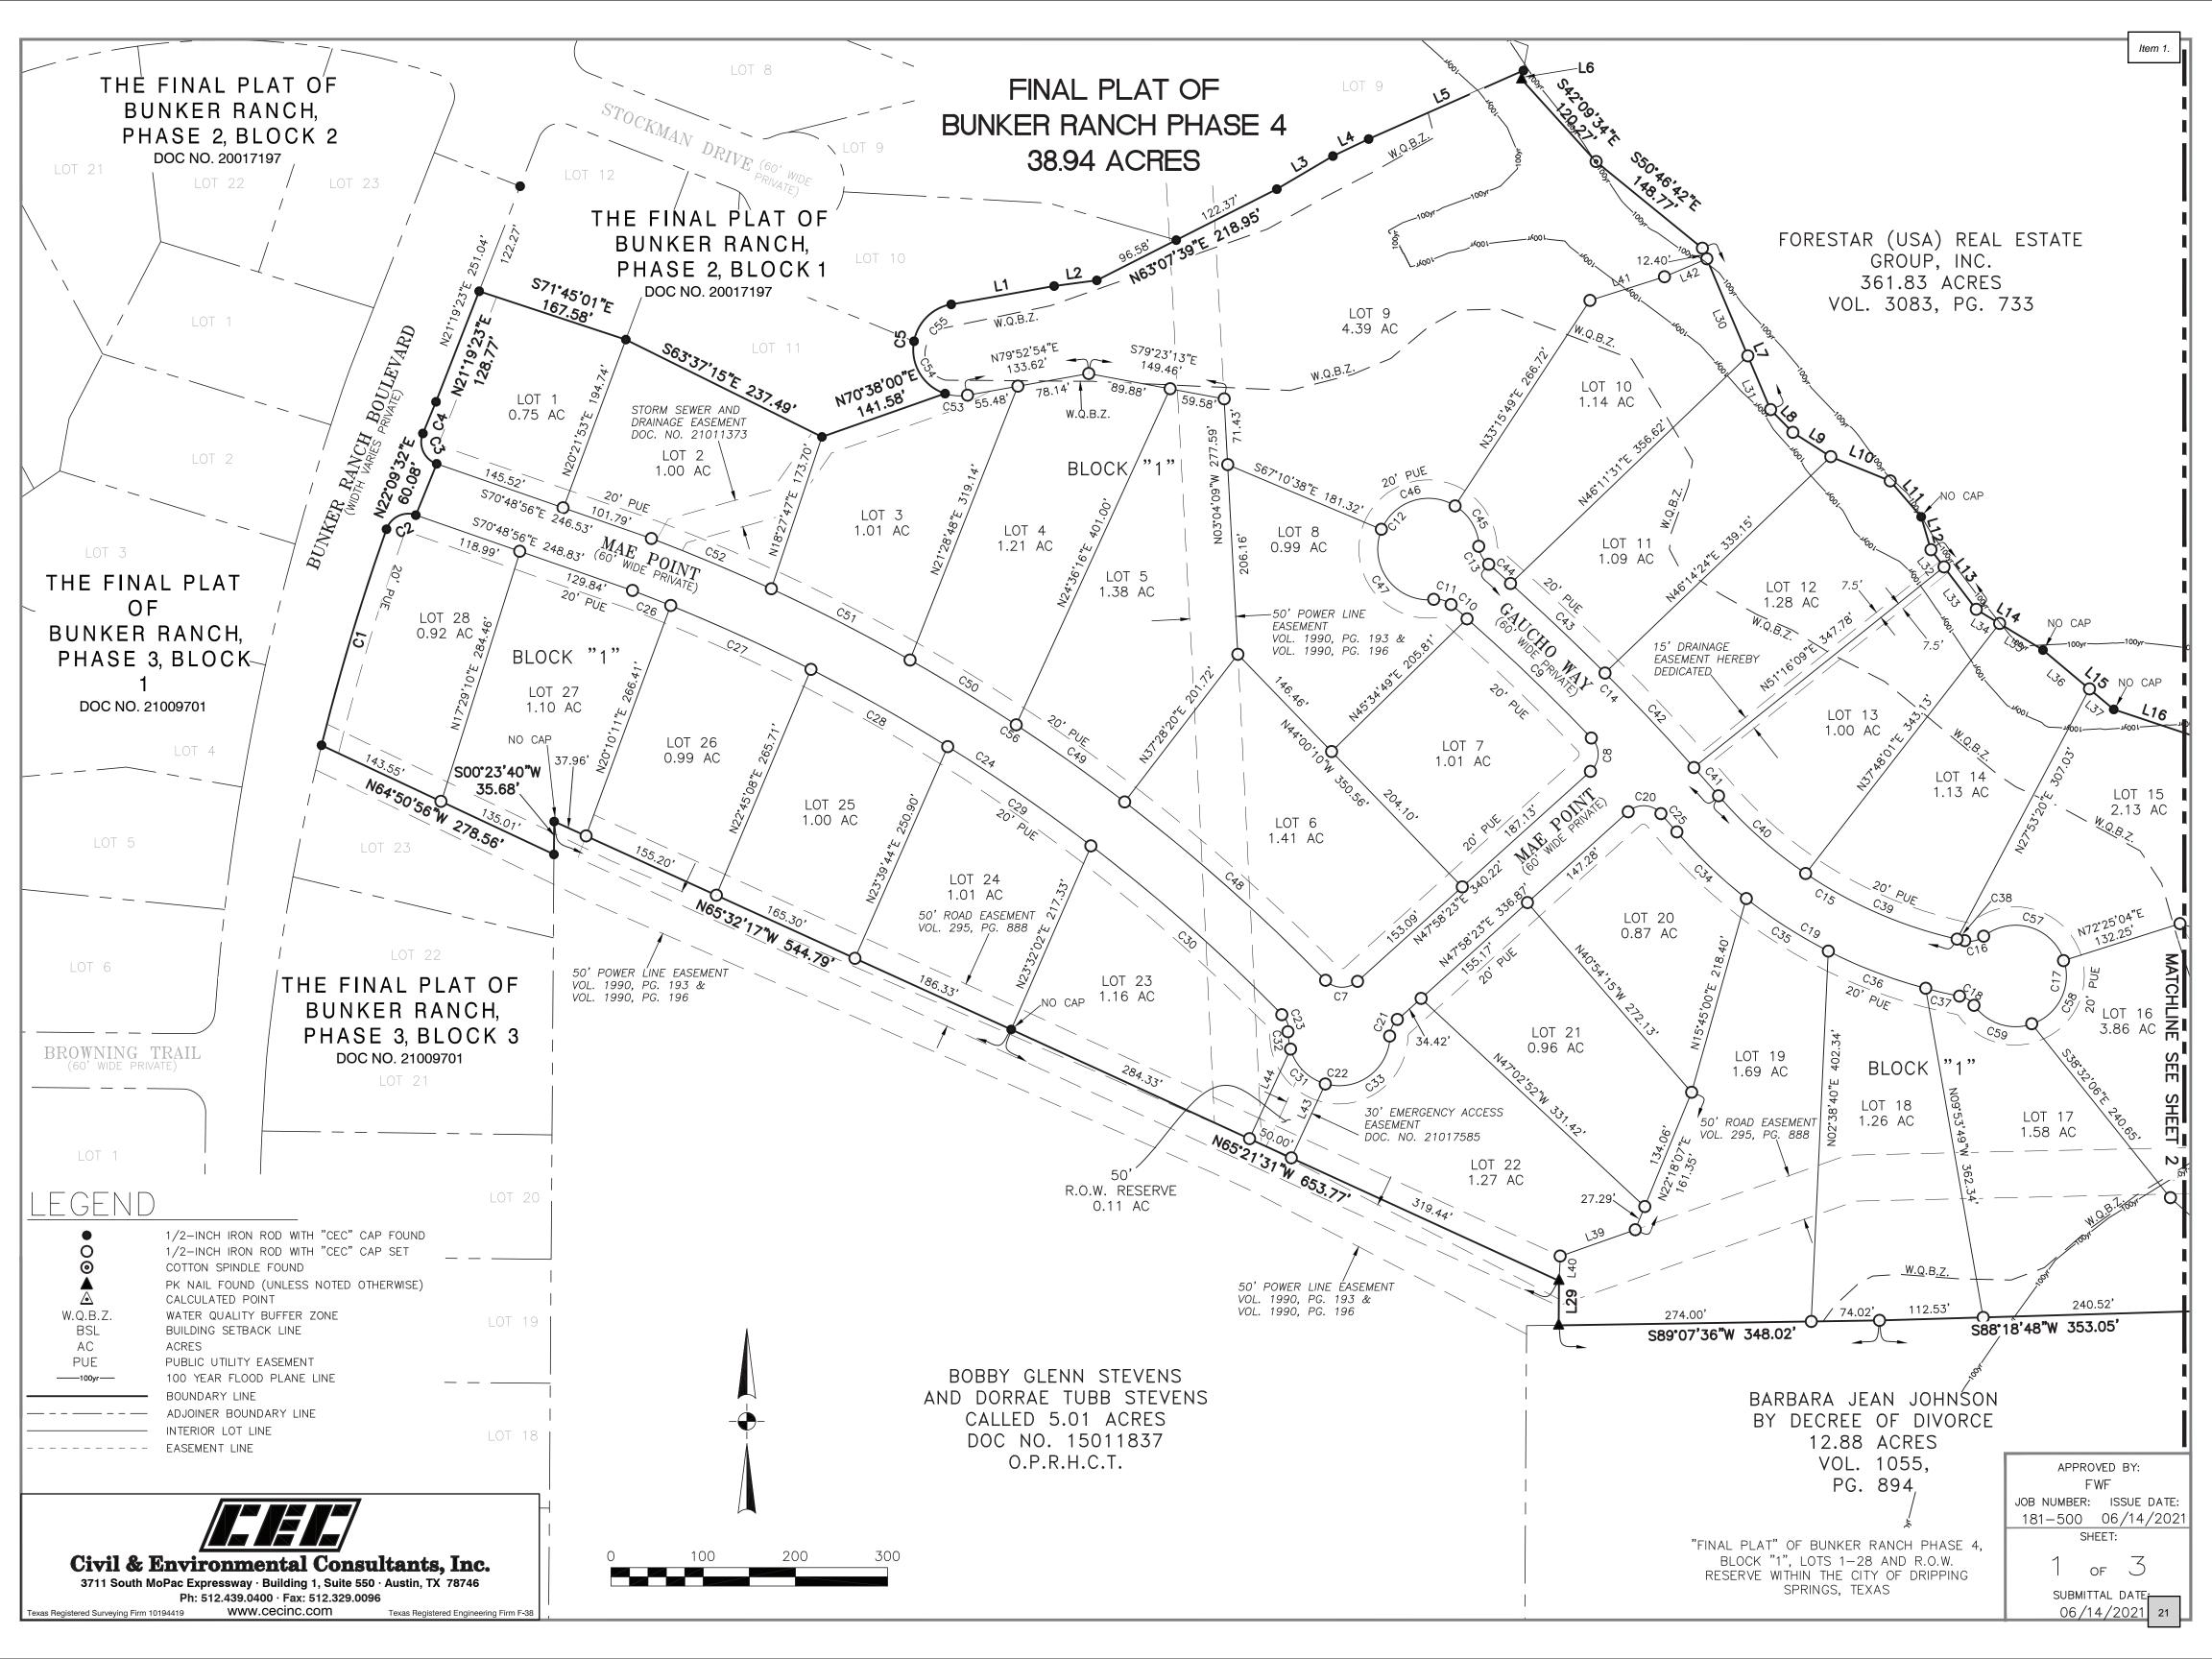

- **1.** Approval of SUB2021-0030: a Final Plat for Bunker Ranch Phase 4 an approximately 38.94 acre tract located at 2751 US 290, Dripping Springs, TX 78620, Legal Description ABS 222 BENJAMIN F HANNA SURVEY 0.74 AC. *Applicant: Brian Estes, Civil & Environmental Consultants, Inc.*
- 2. Approval of the June 22, 2021, Planning & Zoning Commission regular meeting minutes.

| PROPERTY INFORMATION                               |                                            |  |  |
|----------------------------------------------------|--------------------------------------------|--|--|
| PROPERTY OWNER NAME                                | Steve Harren                               |  |  |
| PROPERTY ADDRESS                                   | 2751 US 290, Dripping Springs, Texas 78620 |  |  |
| CURRENT LEGAL<br>DESCRIPTION                       | Subdivision Phase 4 of Bunker Ranch        |  |  |
| TAX ID #                                           | R15068, R15053                             |  |  |
| LOCATED IN City Limits                             |                                            |  |  |
|                                                    | Extraterritorial Jurisdiction              |  |  |
| CURRENT LAND ACREAGE                               | 38.94                                      |  |  |
| SCHOOL DISTRICT                                    | Dripping Springs ISD                       |  |  |
| ESD DISTRICT(S)                                    | ESD #6                                     |  |  |
| ZONING/PDD/OVERLAY                                 | SF2                                        |  |  |
| EXISTING ROAD FRONTAGE                             | ✓Private Name: Bunker Ranch Road           |  |  |
|                                                    | State Name:                                |  |  |
|                                                    | City/County (public) Name:                 |  |  |
| DEVELOPMENT<br>AGREEMENT?<br>(If so, please attach | □Yes (see attached)<br>☑Not Applicable     |  |  |
| agreement)                                         | Development Agreement Name:                |  |  |

PHYSICAL: 511 Mercer Street • MAILING: PO Box 384 • Dripping Springs, TX 78620

512.858.4725 • <u>www.cityofdrippingsprings.com</u>

| PROJECT INFORMATION                                                                                                                                       |                                                                                                                                    |  |
|-----------------------------------------------------------------------------------------------------------------------------------------------------------|------------------------------------------------------------------------------------------------------------------------------------|--|
| PROPOSED SUBDIVISION                                                                                                                                      | Phase 4 of Bunker Ranch Subdivision                                                                                                |  |
| TOTAL ACREAGE OF<br>DEVELOPMENT                                                                                                                           | 38.94 ac.                                                                                                                          |  |
| TOTAL NUMBER OF LOTS                                                                                                                                      | 28                                                                                                                                 |  |
| AVERAGE SIZE OF LOTS                                                                                                                                      | 1.26 ac.                                                                                                                           |  |
| INTENDED USE OF LOTS                                                                                                                                      | ✓RESIDENTIAL □COMMERCIAL □INDUSTRIAL/OTHER:                                                                                        |  |
| # OF LOTS PER USE                                                                                                                                         | RESIDENTIAL: 28         COMMERCIAL:                                                                                                |  |
| ACREAGE PER USE                                                                                                                                           | RESIDENTIAL: 1.26 ac.         COMMERCIAL:                                                                                          |  |
| LINEAR FEET (ADDED) OF<br>PROPOSED ROADS                                                                                                                  | PUBLIC:<br>PRIVATE: <sup>2408.5</sup> ft                                                                                           |  |
| ANTICIPATED<br>WASTEWATER SYSTEM                                                                                                                          | CONVENTIONAL SEPTIC SYSTEM                                                                                                         |  |
| WATER SOURCES                                                                                                                                             | SURFACE WATER<br>✓ PUBLIC WATER SUPPLY<br>□ RAIN WATER<br>GROUND WATER*<br>□ PUBLIC WELL<br>□ SHARED WELL<br>□ PUBLIC WATER SUPPLY |  |
| *IF DOING GROUND WATER PROVISION FOR THE DEVELOPMENT USING GROUNDWATER RESOURCES,<br>THE HAYS-TRINITY GROUNDWATER CONSERVATION DISTRICT MUST BE NOTIFIED: |                                                                                                                                    |  |
| HAYS-TRINITY GCD NOTIFIED? TYES NO                                                                                                                        |                                                                                                                                    |  |