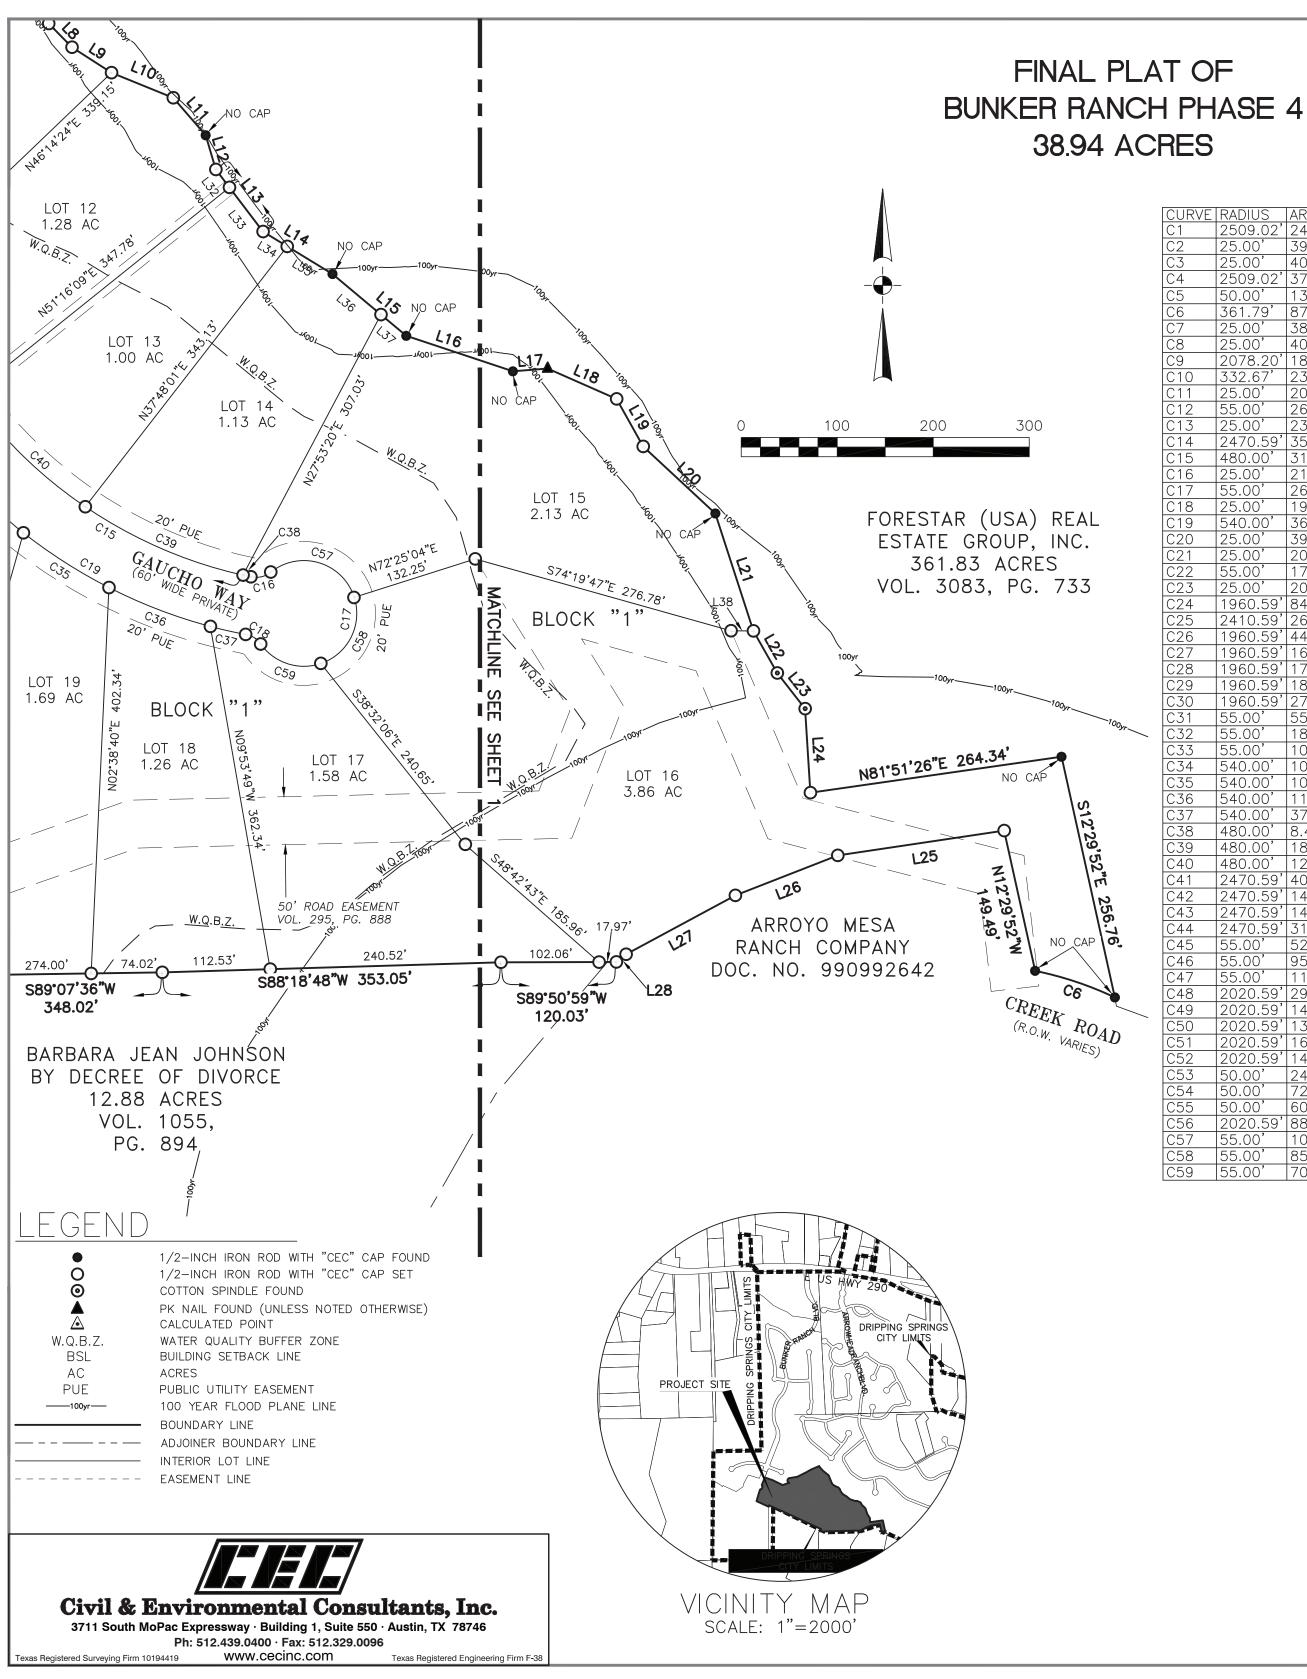

- **1.** Approval of SUB2021-0030: a Final Plat for Bunker Ranch Phase 4 an approximately 38.94 acre tract located at 2751 US 290, Dripping Springs, TX 78620, Legal Description ABS 222 BENJAMIN F HANNA SURVEY 0.74 AC. *Applicant: Brian Estes, Civil & Environmental Consultants, Inc.*
- 2. Approval of the June 22, 2021, Planning & Zoning Commission regular meeting minutes.

| PROPERTY INFORMATION                               |                                            |  |  |
|----------------------------------------------------|--------------------------------------------|--|--|
| PROPERTY OWNER NAME                                | Steve Harren                               |  |  |
| PROPERTY ADDRESS                                   | 2751 US 290, Dripping Springs, Texas 78620 |  |  |
| CURRENT LEGAL<br>DESCRIPTION                       | Subdivision Phase 4 of Bunker Ranch        |  |  |
| TAX ID #                                           | R15068, R15053                             |  |  |
| LOCATED IN City Limits                             |                                            |  |  |
|                                                    | Extraterritorial Jurisdiction              |  |  |
| CURRENT LAND ACREAGE                               | 38.94                                      |  |  |
| SCHOOL DISTRICT                                    | Dripping Springs ISD                       |  |  |
| ESD DISTRICT(S)                                    | ESD #6                                     |  |  |
| ZONING/PDD/OVERLAY                                 | SF2                                        |  |  |
| EXISTING ROAD FRONTAGE                             | ✓Private Name: Bunker Ranch Road           |  |  |
|                                                    | State Name:                                |  |  |
|                                                    | City/County (public) Name:                 |  |  |
| DEVELOPMENT<br>AGREEMENT?<br>(If so, please attach | □Yes (see attached)<br>☑Not Applicable     |  |  |
| agreement)                                         | Development Agreement Name:                |  |  |

PHYSICAL: 511 Mercer Street • MAILING: PO Box 384 • Dripping Springs, TX 78620

512.858.4725 • <u>www.cityofdrippingsprings.com</u>

| PROJECT INFORMATION                                                                                                                                       |                                                                                                                                    |  |
|-----------------------------------------------------------------------------------------------------------------------------------------------------------|------------------------------------------------------------------------------------------------------------------------------------|--|
| PROPOSED SUBDIVISION                                                                                                                                      | Phase 4 of Bunker Ranch Subdivision                                                                                                |  |
| TOTAL ACREAGE OF<br>DEVELOPMENT                                                                                                                           | 38.94 ac.                                                                                                                          |  |
| TOTAL NUMBER OF LOTS                                                                                                                                      | 28                                                                                                                                 |  |
| AVERAGE SIZE OF LOTS                                                                                                                                      | 1.26 ac.                                                                                                                           |  |
| INTENDED USE OF LOTS                                                                                                                                      | ✓RESIDENTIAL □COMMERCIAL □INDUSTRIAL/OTHER:                                                                                        |  |
| # OF LOTS PER USE                                                                                                                                         | RESIDENTIAL: 28         COMMERCIAL:                                                                                                |  |
| ACREAGE PER USE                                                                                                                                           | RESIDENTIAL: 1.26 ac.         COMMERCIAL:                                                                                          |  |
| LINEAR FEET (ADDED) OF<br>PROPOSED ROADS                                                                                                                  | PUBLIC:<br>PRIVATE: <sup>2408.5</sup> ft                                                                                           |  |
| ANTICIPATED<br>WASTEWATER SYSTEM                                                                                                                          | CONVENTIONAL SEPTIC SYSTEM                                                                                                         |  |
| WATER SOURCES                                                                                                                                             | SURFACE WATER<br>✓ PUBLIC WATER SUPPLY<br>□ RAIN WATER<br>GROUND WATER*<br>□ PUBLIC WELL<br>□ SHARED WELL<br>□ PUBLIC WATER SUPPLY |  |
| *IF DOING GROUND WATER PROVISION FOR THE DEVELOPMENT USING GROUNDWATER RESOURCES,<br>THE HAYS-TRINITY GROUNDWATER CONSERVATION DISTRICT MUST BE NOTIFIED: |                                                                                                                                    |  |
| HAYS-TRINITY GCD NOTIFIED? TYES NO                                                                                                                        |                                                                                                                                    |  |