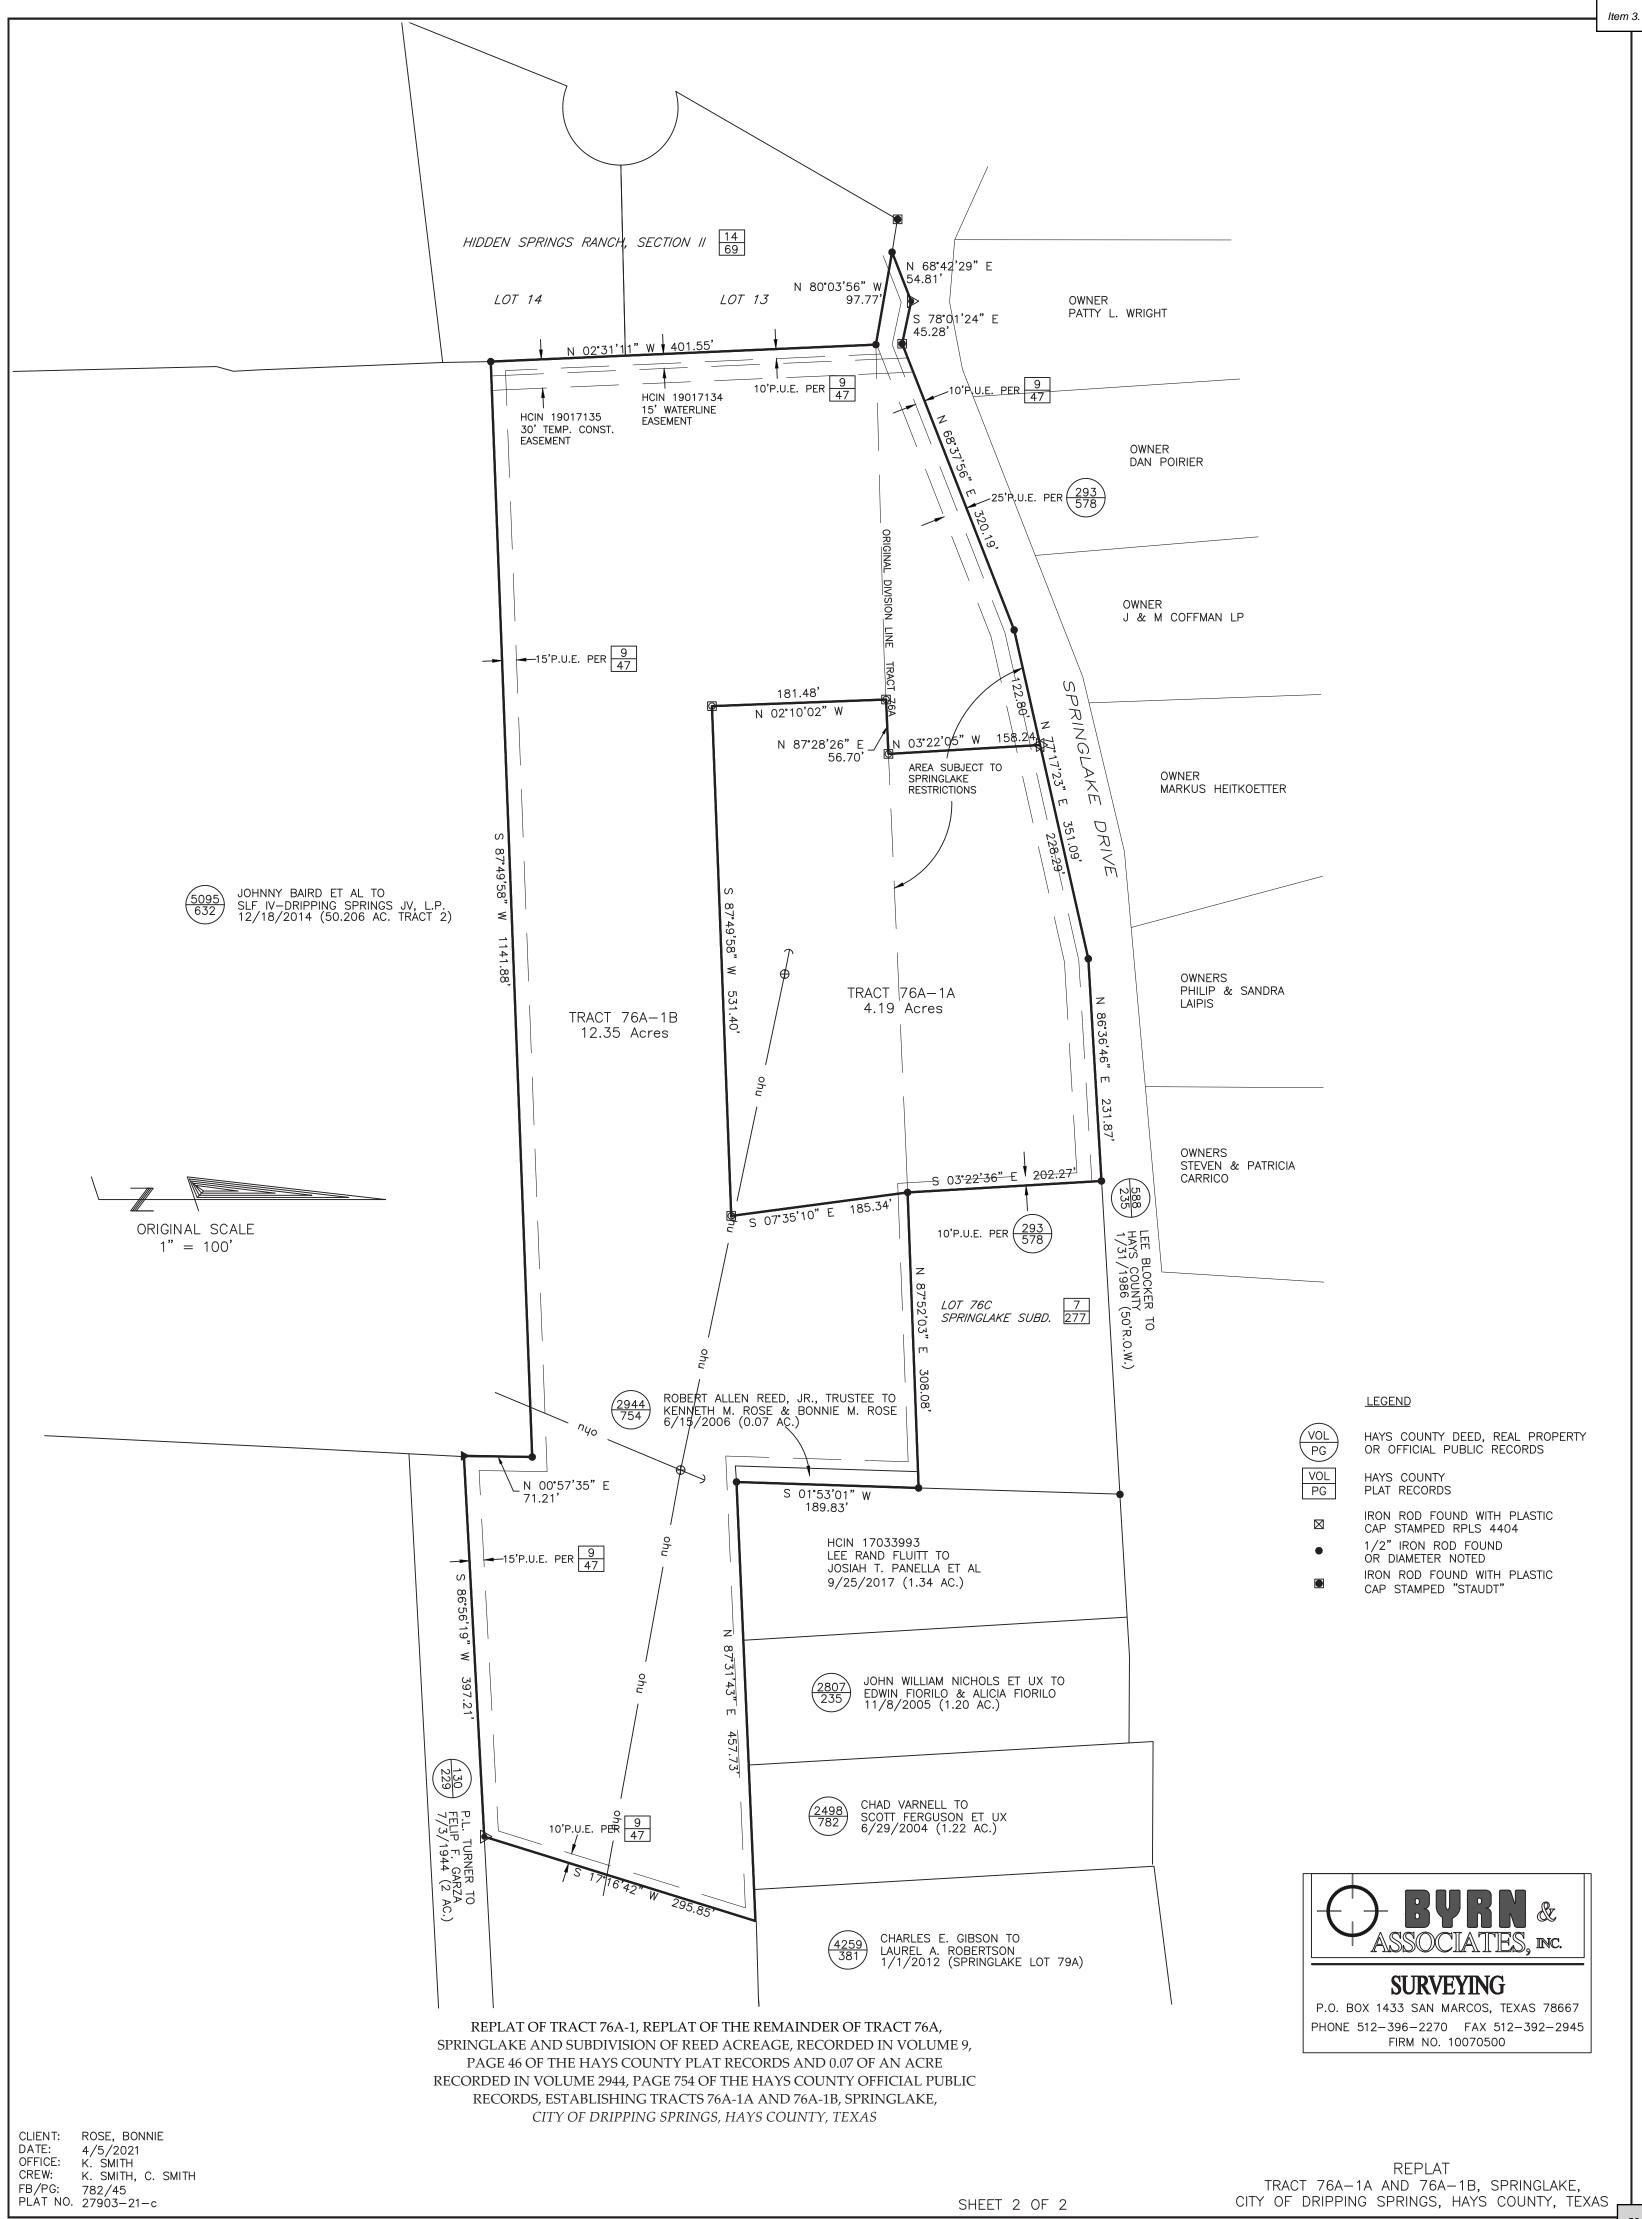

## BUSINESS

- **3.** Public hearing and consideration of possible action regarding SUB2021-0036: an application to consider a Replat for an approximately 18.58 acre tract located at 501 Springlake Drive, Dripping Springs, TX 78620, Legal Description SPRINGLAKE, LOT PT OF 76A-1, ACRES 2.11. Applicant: Jon Thompson
  - a. Presentation
  - b. Staff Report
  - c. Public Hearing
  - d. Replat
- 4. Discuss and consider approval of the Appointment of a member of the Planning & Zoning Commission to serve as Vice Chair of the Commission for a term of one year.