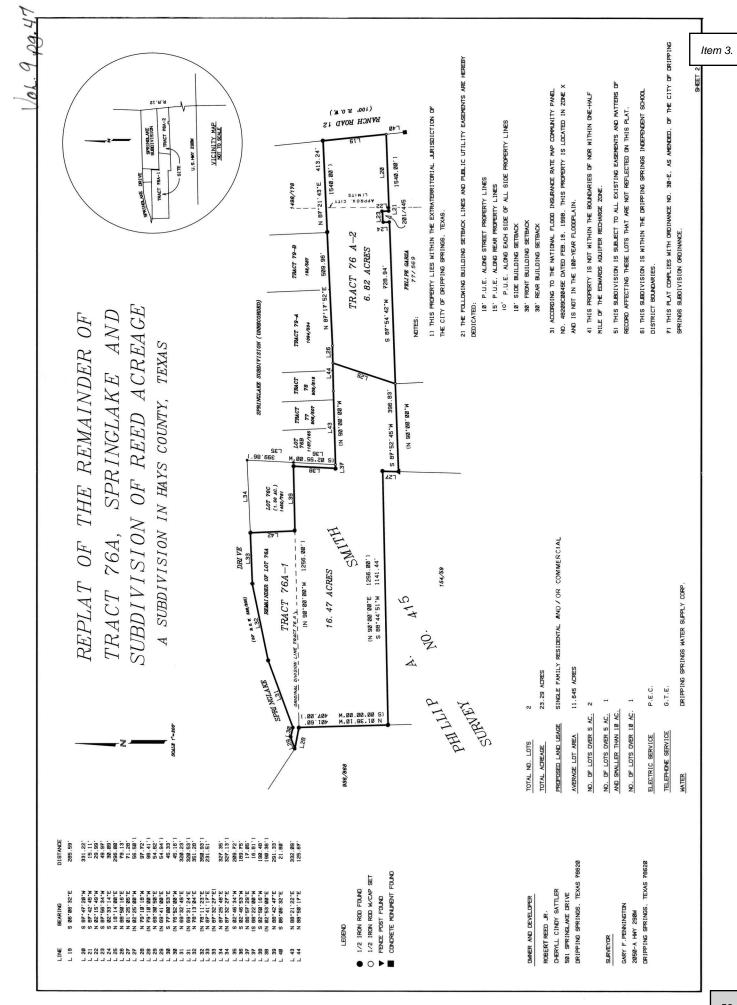

## BUSINESS

- **3.** Public hearing and consideration of possible action regarding SUB2021-0036: an application to consider a Replat for an approximately 18.58 acre tract located at 501 Springlake Drive, Dripping Springs, TX 78620, Legal Description SPRINGLAKE, LOT PT OF 76A-1, ACRES 2.11. Applicant: Jon Thompson
  - a. Presentation
  - b. Staff Report
  - c. Public Hearing
  - d. Replat
- 4. Discuss and consider approval of the Appointment of a member of the Planning & Zoning Commission to serve as Vice Chair of the Commission for a term of one year.